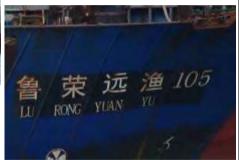

В соответствии с пунктом 6 статьи 79 Кодекса торгового мореплавания Российской Федерации, Приказом Минтранса России от 17.04.2023 № 129 «Об установлении Порядка запрета капитаном морского порта захода иностранного судна в морской порт в случае, если такое судно включено в список судов, деятельность которых связана с осуществлением рыболовства с нарушением требований, предусмотренных международными Российской Федерации, за исключением захода такого судна в морской порт вследствие бедствия судна, обстоятельств непреодолимой силы, оказания помощи людям или судам, находящимся в опасности или терпящим бедствие, либо получения капитаном морского порта от федерального органа исполнительной власти в области обеспечения безопасности сообщения о необходимости проведения осмотра такого судна в морском порту и Порядка направления капитаном морского порта информации о запрете захода иностранного судна в морской порт, предусмотренном пунктом 6 статьи 79 Кодекса торгового мореплавания Российской Федерации, в федеральный орган исполнительной власти в области рыболовства», на основании направленного Федеральным агентством по рыболовству списка судов, деятельность которых связана с осуществлением рыболовства C нарушением правил предусмотренных международными договорами Российской Федерации (приложения к письму Федерального агентства по рыболовству от 24.05.2023 № 4963-ВС/У03):