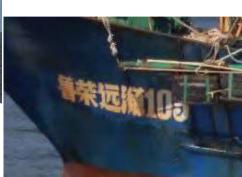

В соответствии с пунктом 6 статьи 79 Кодекса торгового мореплавания Российской Федерации, Приказом Минтранса России от 17.04.2023 № 129 «Об установлении Порядка запрета капитаном морского порта захода иностранного судна в морской порт в случае, если такое судно включено в список судов, деятельность которых связана с осуществлением рыболовства с нарушением требований, предусмотренных международными Российской Федерации, за исключением захода такого судна в морской порт вследствие бедствия судна, обстоятельств непреодолимой силы, оказания помощи людям или судам, находящимся в опасности или терпящим бедствие, либо получения капитаном морского порта от федерального органа исполнительной власти в области обеспечения безопасности сообщения о необходимости проведения осмотра такого судна в морском порту и Порядка направления капитаном морского порта информации о запрете захода иностранного судна в морской порт, предусмотренном пунктом 6 статьи 79 Кодекса торгового мореплавания Российской Федерации, в федеральный орган исполнительной власти в области рыболовства», на основании направленного Федеральным агентством по рыболовству списка судов, деятельность которых связана с осуществлением рыболовства C нарушением правил предусмотренных международными договорами Российской Федерации (приложения к письму Федерального агентства по рыболовству от 24.05.2023 № 4963-ВС/У03):